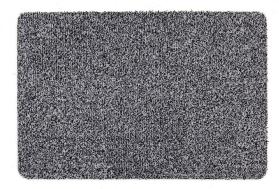

## Colorado Mat

| Code | 40 x 60 cm | 50 x 80 cm |
|------|------------|------------|
| 436  | 0          | 0          |
| 908  | 0          | 0          |
| 517  | 0          | 0          |

Colours may slightly vary from batch to batch. Characteristics in line with EN 1307 standards. We reserve the right to alter technical specifications. Protection foil is not suitable in humid conditions.

**436** Beige

**908** Grey

517 Blue