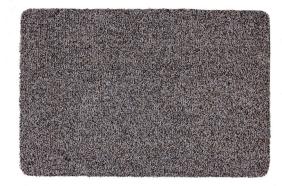

## Colorado Mat

| Code | 40 x 60 cm | 50 x 80 cm |
|------|------------|------------|
| 436  | 0          | 0          |
| 908  | 0          | 0          |
| 517  | 0          | 0          |

Colours may slightly vary from batch to batch. Characteristics in line with EN 1307 standards. We reserve the right to alter technical specifications. Protection foil is not suitable in humid conditions.

**436** Beige

**908** Grey

517 Blue