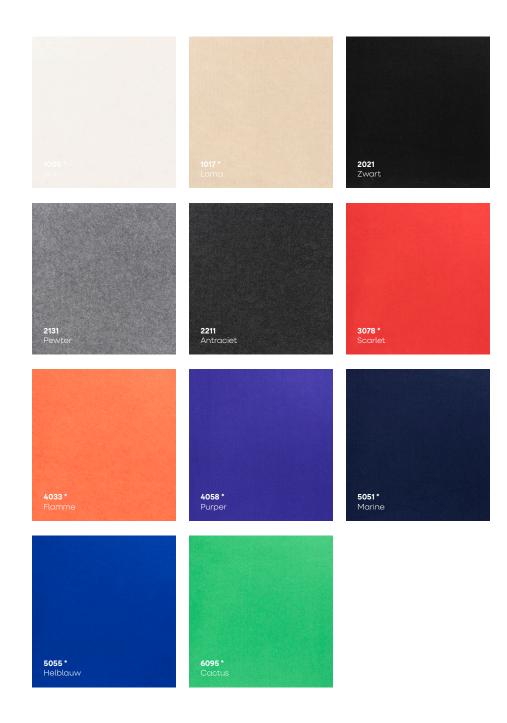

## **Podium Rib**

| Code   | 1 m | 2 m | 3 m | 4 m |
|--------|-----|-----|-----|-----|
| 1005 * |     |     |     |     |
|        |     |     |     |     |
| 2021   |     |     |     |     |
| 2131   |     |     |     |     |
| 2211   |     |     |     |     |
| 3078 * |     |     |     |     |

| Code   | 1 m | 2 m | 3 m | 4 m |
|--------|-----|-----|-----|-----|
| 4033 * |     |     |     |     |
| 4058 * |     |     |     |     |
| 5051 * |     |     |     |     |
| 5055 * |     |     |     |     |
| 6095 * |     |     |     |     |