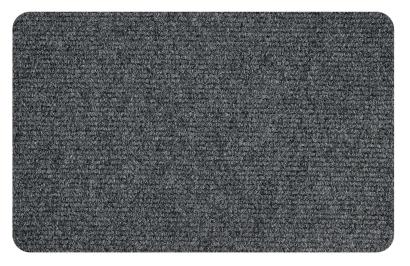

## Stereo Mat

| Code | 40 x 60 cm |
|------|------------|
| 2213 | 0          |
| 2254 | 0          |

**2213** Antra

**2254** Antra Black

Colours may slightly vary from batch to batch. Characteristics in line with EN 1307 standards. We reserve the right to alter technical specifications.Protection foil is not suitable in humid conditions.