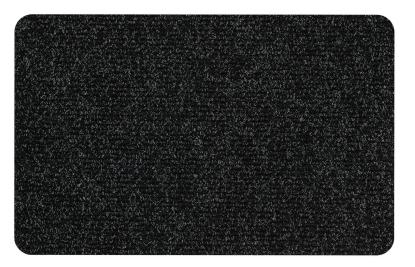

## Stereo Mat

| Code | 40 x 60 cm |
|------|------------|
| 2213 | 0          |
| 2254 | 0          |

**2213** Antra

**2254** Antra Black

Colours may slightly vary from batch to batch. Characteristics in line with EN 1307 standards. We reserve the right to alter technical specifications.Protection foil is not suitable in humid conditions.