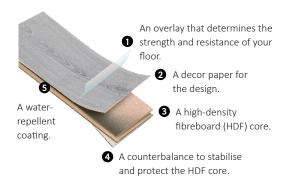

## What is a laminate floor made of?

## **Technical data**

plank dimensions mm 1383 x 214 mm

plank thickness mm 8 mm bevels 4

loc system angle-snap loc system

level of use according EN 10874 23 heavy domestic use / 32 general commercial use

composition top: direct laminated paper, impregnated with melamine resin

core: moisture resistant high density fiberboard (HDF), treated with

a water repelling coating

backing: direct laminated paper, impregnated with melamine resin

1 pack 9 planks - 2,66 m² - 19,4 kg 1 pallet 48 packs - 127,86 m² - 958 kg